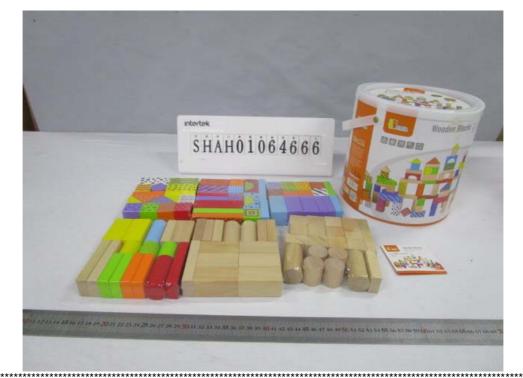

|                                                                                                                                                                                                                                                                                                                                      |                       |              |                                                              | lac me    | CNAS            | 中国认可<br>国际互认<br>检测<br>TESTING<br>CNAS L3517 |
|--------------------------------------------------------------------------------------------------------------------------------------------------------------------------------------------------------------------------------------------------------------------------------------------------------------------------------------|-----------------------|--------------|--------------------------------------------------------------|-----------|-----------------|---------------------------------------------|
| <u>Test F</u>                                                                                                                                                                                                                                                                                                                        | <u>Report</u>         |              |                                                              | Number:   | SHAH01064666    |                                             |
| Applicant:                                                                                                                                                                                                                                                                                                                           | 20F, 588 CA<br>CHINA. |              | FIONAL CO.,LTD<br>D, NINGBO, ZHEJIANG                        | Date:     | 21 Feb, 2019    |                                             |
| Sample Description: One (1) set of submitted sample said to be :   Item Name : 50pcs Colorful Block Set / 100pcs Colorful Block Set /100pcs Block Set.   Item No : 59695 / 59696 / 59697.   Quantity Of Submitted Sample : 1 set.   Packaging Provided By Applicant : Yes.   Labelled Age Group : 24M+.   Country Of Origin : China. |                       |              |                                                              | ock Set.  |                 |                                             |
| Tests Conducted:<br>As requested by the applicant, for details refer to attached page(s).                                                                                                                                                                                                                                            |                       |              |                                                              |           |                 |                                             |
| Conclusion:<br><u>Tested Sam</u><br>Submitted S                                                                                                                                                                                                                                                                                      |                       |              | 014+ A1: 2018 for Mechanical<br>11+A1: 2014 Flammability Tes |           | es Pass<br>Pass |                                             |
| **********                                                                                                                                                                                                                                                                                                                           | *******               | ************ | *******                                                      | ********* | To b            | e continued                                 |