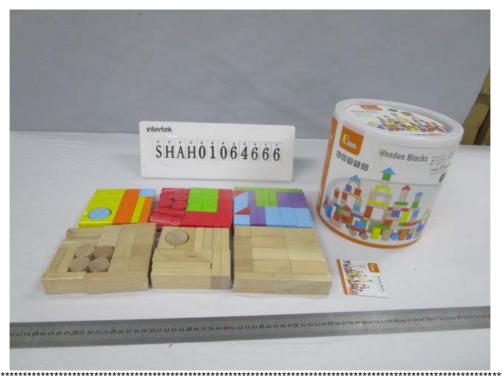

|                                                                                                                                                                                                                                                                                                                                      |                       |              |                                                              | lac me    | CNAS            | 中国认可<br>国际互认<br>检测<br>TESTING<br>CNAS L3517 |
|--------------------------------------------------------------------------------------------------------------------------------------------------------------------------------------------------------------------------------------------------------------------------------------------------------------------------------------|-----------------------|--------------|--------------------------------------------------------------|-----------|-----------------|---------------------------------------------|
| <u>Test F</u>                                                                                                                                                                                                                                                                                                                        | <u>Report</u>         |              |                                                              | Number:   | SHAH01064666    |                                             |
| Applicant:                                                                                                                                                                                                                                                                                                                           | 20F, 588 CA<br>CHINA. |              | FIONAL CO.,LTD<br>D, NINGBO, ZHEJIANG                        | Date:     | 21 Feb, 2019    |                                             |
| Sample Description: One (1) set of submitted sample said to be :   Item Name : 50pcs Colorful Block Set / 100pcs Colorful Block Set /100pcs Block Set.   Item No : 59695 / 59696 / 59697.   Quantity Of Submitted Sample : 1 set.   Packaging Provided By Applicant : Yes.   Labelled Age Group : 24M+.   Country Of Origin : China. |                       |              |                                                              | ock Set.  |                 |                                             |
| Tests Conducted:<br>As requested by the applicant, for details refer to attached page(s).                                                                                                                                                                                                                                            |                       |              |                                                              |           |                 |                                             |
| Conclusion:<br><u>Tested Sam</u><br>Submitted S                                                                                                                                                                                                                                                                                      |                       |              | 014+ A1: 2018 for Mechanical<br>11+A1: 2014 Flammability Tes |           | es Pass<br>Pass |                                             |
| **********                                                                                                                                                                                                                                                                                                                           | *******               | ************ | *******                                                      | ********* | To b            | e continued                                 |