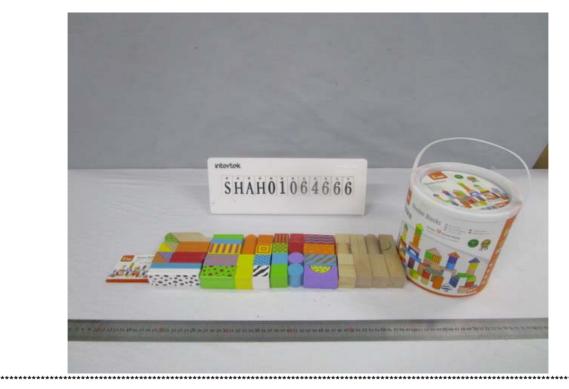

|                                                                                                                                                                                                                                                                                                                                      |                       |              |                                                              | lac me    | CNAS            | 中国认可<br>国际互认<br>检测<br>TESTING<br>CNAS L3517 |
|--------------------------------------------------------------------------------------------------------------------------------------------------------------------------------------------------------------------------------------------------------------------------------------------------------------------------------------|-----------------------|--------------|--------------------------------------------------------------|-----------|-----------------|---------------------------------------------|
| <u>Test F</u>                                                                                                                                                                                                                                                                                                                        | <u>Report</u>         |              |                                                              | Number:   | SHAH01064666    |                                             |
| Applicant:                                                                                                                                                                                                                                                                                                                           | 20F, 588 CA<br>CHINA. |              | FIONAL CO.,LTD<br>D, NINGBO, ZHEJIANG                        | Date:     | 21 Feb, 2019    |                                             |
| Sample Description: One (1) set of submitted sample said to be :   Item Name : 50pcs Colorful Block Set / 100pcs Colorful Block Set /100pcs Block Set.   Item No : 59695 / 59696 / 59697.   Quantity Of Submitted Sample : 1 set.   Packaging Provided By Applicant : Yes.   Labelled Age Group : 24M+.   Country Of Origin : China. |                       |              |                                                              | ock Set.  |                 |                                             |
| Tests Conducted:<br>As requested by the applicant, for details refer to attached page(s).                                                                                                                                                                                                                                            |                       |              |                                                              |           |                 |                                             |
| Conclusion:<br><u>Tested Sam</u><br>Submitted S                                                                                                                                                                                                                                                                                      |                       |              | 014+ A1: 2018 for Mechanical<br>11+A1: 2014 Flammability Tes |           | es Pass<br>Pass |                                             |
| **********                                                                                                                                                                                                                                                                                                                           | *******               | ************ | *******                                                      | ********* | To b            | e continued                                 |