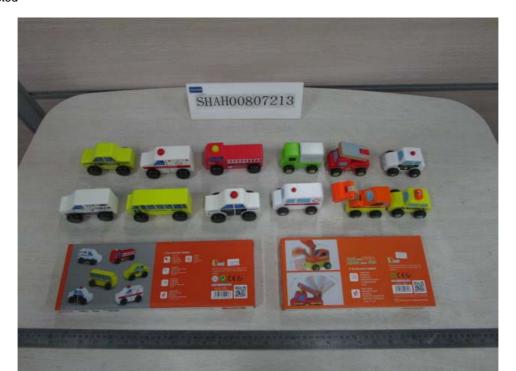

Attn: AMY

Sample Description:

One (1) set of submitted sample said to be:

Item Name : City Vehicles 6Pcs Set / Mini Vehicles 6Pcs Set.

Item No. : VG59506(59506)/VG59621(59621).

Quantity : 1 Set

Labelled Age Group : City Vehicles 6Pcs Set :3+ Ages.

Mini Vehicles 6Pcs Set:18M+.

Packaging Provided By Applicant : Yes.
Country Of Origin : China.

Tests Conducted:

As requested by the applicant, for details refer to attached page(s).

Conclusion:

clusion:
<u>Tested Samples</u> <u>Standard</u>