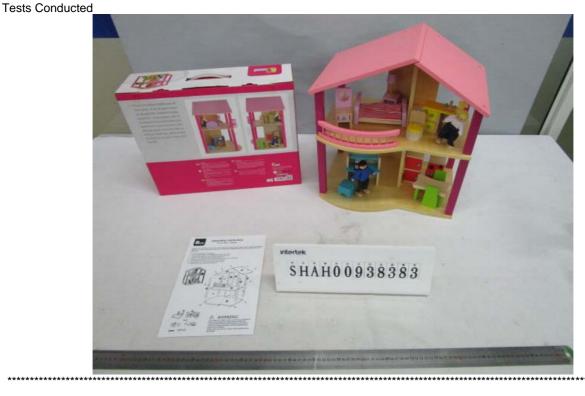

| Applicant:                                        |                      | INTERNATIONAL CO.,LTD<br>HAI ROAD, NINGBO, CHINA.                                                       | Date:       | 19 Apr, 2018          |
|---------------------------------------------------|----------------------|---------------------------------------------------------------------------------------------------------|-------------|-----------------------|
| Item Name<br>Item No.<br>Quantity<br>Labelled Ag  | of submitted sample  | <ul> <li>Doll House/Doll House.</li> <li>59435/56254(56254A).</li> <li>1 Set.</li> <li>36m+.</li> </ul> |             |                       |
| Country Of (                                      | • • • •              | : China.                                                                                                | ****        | *****                 |
| Tests Conducted:<br>As requested                  | by the applicant, fo | or details refer to attached page(s).                                                                   | *****       | ******                |
| Conclusion:<br><u>Tested Samp</u><br>Submitted Sa |                      | <u>Standard</u><br>EN71-1: 2014 for Mechanical And Physical Pi                                          | roperties   | <u>Result</u><br>Pass |
| **********                                        | ****                 | EN71-2: 2011+A1: 2014 Flammability Test                                                                 | *********** | Pass                  |
|                                                   |                      |                                                                                                         |             | To be continued       |

# **Tests Conducted**