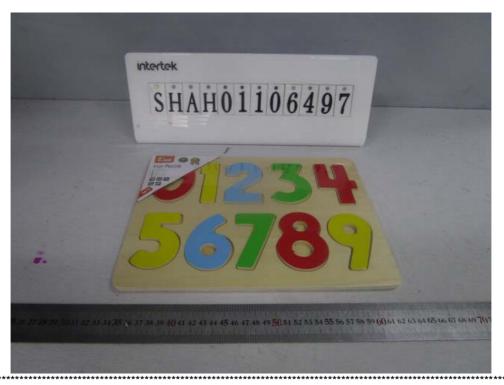

|                                                                                                                                |                                                       |                                       |                                      |                                                  |         |                | RA     | NAS                           | 中国认可<br>国际互认<br>检测<br>TESTING<br>CNAS L3517 |
|--------------------------------------------------------------------------------------------------------------------------------|-------------------------------------------------------|---------------------------------------|--------------------------------------|--------------------------------------------------|---------|----------------|--------|-------------------------------|---------------------------------------------|
| Test                                                                                                                           | <u>Report</u>                                         |                                       |                                      |                                                  |         | Number:        | SHAH   | 01106497                      |                                             |
| Applicant:                                                                                                                     |                                                       | /IGA INTERNA<br>CANGHAI ROA<br>Jessie |                                      | L CO.,LTD<br>GBO, ZHEJIANG                       |         | Date:          | 18 Jur | n, 2019                       |                                             |
| Sample Description<br>One (1) set of<br>Item Name<br>Item No.<br>Quantity Of S<br>Packaging Pr<br>Labelled Age<br>Country Of O | submitted sa<br>ubmitted Sar<br>ovided By Ap<br>Group | -                                     | : AE<br>: 58<br>: 1s<br>: Ye<br>: 3+ | es.                                              | 45E).   | *****          | ****** | *****                         | ****                                        |
| Tests Conducted:<br>As requested by the applicant, for details refer to attached page(s).                                      |                                                       |                                       |                                      |                                                  |         |                |        |                               |                                             |
| Conclusion:<br><u>Tested Sampl</u><br>Submitted Sa                                                                             |                                                       |                                       |                                      | 2018 for Mechanical And<br>014 Flammability Test | d Physi | cal Properties |        | <u>Result</u><br>Pass<br>Pass |                                             |
| *********                                                                                                                      | ************                                          | LIN7 1-2. 201                         | 17AI. Z                              | ***************************************          | ******  | *****          | ****** | ******                        | e continued                                 |