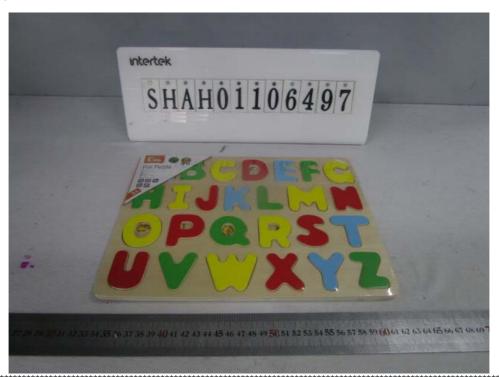

|                                                                                                                                |                                                       |                                       |                                      |                                                  |         |                | RA     | NAS                           | 中国认可<br>国际互认<br>检测<br>TESTING<br>CNAS L3517 |
|--------------------------------------------------------------------------------------------------------------------------------|-------------------------------------------------------|---------------------------------------|--------------------------------------|--------------------------------------------------|---------|----------------|--------|-------------------------------|---------------------------------------------|
| Test                                                                                                                           | <u>Report</u>                                         |                                       |                                      |                                                  |         | Number:        | SHAH   | 01106497                      |                                             |
| Applicant:                                                                                                                     |                                                       | /IGA INTERNA<br>CANGHAI ROA<br>Jessie |                                      | L CO.,LTD<br>GBO, ZHEJIANG                       |         | Date:          | 18 Jur | n, 2019                       |                                             |
| Sample Description<br>One (1) set of<br>Item Name<br>Item No.<br>Quantity Of S<br>Packaging Pr<br>Labelled Age<br>Country Of O | submitted sa<br>ubmitted Sar<br>ovided By Ap<br>Group | -                                     | : AE<br>: 58<br>: 1s<br>: Ye<br>: 3+ | es.                                              | 45E).   | *****          | ****** | *****                         | ****                                        |
| Tests Conducted:<br>As requested by the applicant, for details refer to attached page(s).                                      |                                                       |                                       |                                      |                                                  |         |                |        |                               |                                             |
| Conclusion:<br><u>Tested Sampl</u><br>Submitted Sa                                                                             |                                                       |                                       |                                      | 2018 for Mechanical And<br>014 Flammability Test | d Physi | cal Properties |        | <u>Result</u><br>Pass<br>Pass |                                             |
| *********                                                                                                                      | ************                                          | LIN7 1-2. 201                         | 17AI. Z                              | ***************************************          | ******  | *****          | ****** | ******                        | e continued                                 |