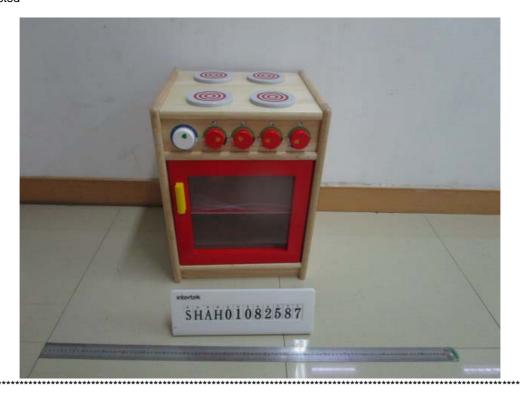

One (1) set of submitted sample said to be :

Item Name : Sink / Stove / Washing Machine.

Item No. : 58306(58306VG) / 58307(58307VG) / 58308(58308VG).

Quantity Of Submitted Sample : 1set. Packaging Provided By Applicant : No.