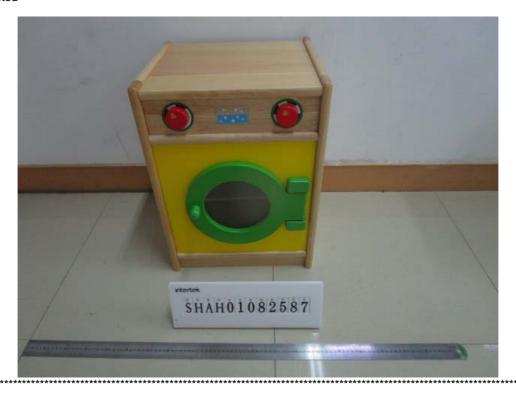

One (1) set of submitted sample said to be :

Item Name : Sink / Stove / Washing Machine.

Item No. : 58306(58306VG) / 58307(58307VG) / 58308(58308VG).

Quantity Of Submitted Sample : 1set. Packaging Provided By Applicant : No.