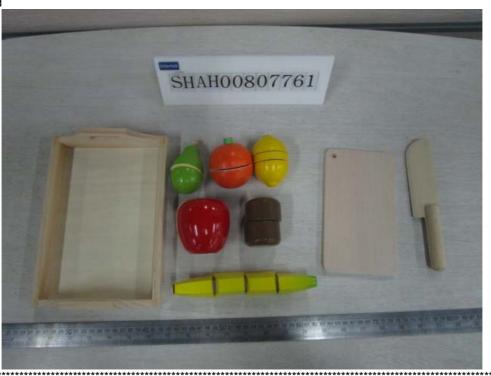

| Applicant:                                           | 20F, 588 CAI<br>CHINA.                      | GA INTERNATIO<br>NGHAI ROAD,<br>MY | DNAL CO.,LTD<br>NINGBO, ZHEJIANG                                                                                  | Date:   | 08 May, 2017            |
|------------------------------------------------------|---------------------------------------------|------------------------------------|-------------------------------------------------------------------------------------------------------------------|---------|-------------------------|
| Item Name<br>Item No.<br>Quantity<br>Labelled Age (  | submitted samp<br>Group<br>ovided By Applic | : :                                | Cutting Vegetable/Cutting Fruit/Cutt<br>VG56291(56291)/VG58806(58806)/VG<br>1 Set.<br>18M+Ages.<br>Yes.<br>China. | •       | 290).                   |
| Tests Conducted:<br>As requested b                   | by the applicant                            | t, for details refe                | er to attached page(s).                                                                                           | ******  | *******                 |
| Conclusion:<br><u>Tested Sample</u><br>Submitted Sar |                                             | <u>Standard</u><br>EN71-1: 2014    | 4 for Mechanical And Physical Properti                                                                            | es      | <u>Result</u><br>Pass   |
| *******                                              | ****                                        | EN71-2: 2011                       | +A1: 2014 Flammability Test                                                                                       | ******* | Pass<br>To be continued |