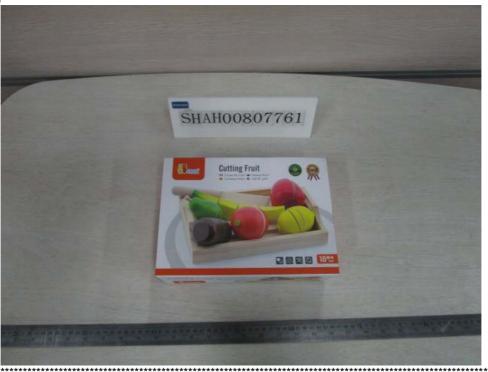

| Applicant:                                           | 20F, 588 CAI<br>CHINA.                      | GA INTERNATIO<br>NGHAI ROAD,<br>MY | DNAL CO.,LTD<br>NINGBO, ZHEJIANG                                                                                  | Date:   | 08 May, 2017            |
|------------------------------------------------------|---------------------------------------------|------------------------------------|-------------------------------------------------------------------------------------------------------------------|---------|-------------------------|
| Item Name<br>Item No.<br>Quantity<br>Labelled Age (  | submitted samp<br>Group<br>ovided By Applic | : :                                | Cutting Vegetable/Cutting Fruit/Cutt<br>VG56291(56291)/VG58806(58806)/VG<br>1 Set.<br>18M+Ages.<br>Yes.<br>China. | •       | 290).                   |
| Tests Conducted:<br>As requested b                   | by the applicant                            | t, for details refe                | er to attached page(s).                                                                                           | ******  | *******                 |
| Conclusion:<br><u>Tested Sample</u><br>Submitted Sar |                                             | <u>Standard</u><br>EN71-1: 2014    | 4 for Mechanical And Physical Properti                                                                            | es      | <u>Result</u><br>Pass   |
| *******                                              | ****                                        | EN71-2: 2011                       | +A1: 2014 Flammability Test                                                                                       | ******* | Pass<br>To be continued |