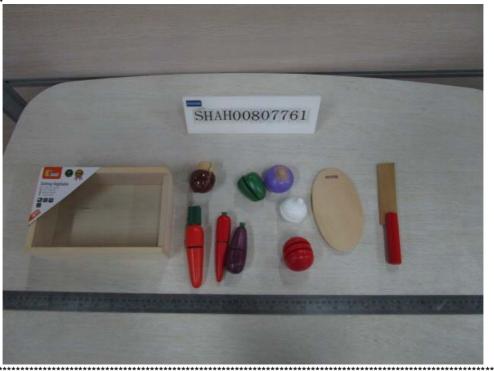

| Applicant:                                           | 20F, 588 CAI<br>CHINA.                      | GA INTERNATIO<br>NGHAI ROAD,<br>MY | DNAL CO.,LTD<br>NINGBO, ZHEJIANG                                                                                  | Date:   | 08 May, 2017            |
|------------------------------------------------------|---------------------------------------------|------------------------------------|-------------------------------------------------------------------------------------------------------------------|---------|-------------------------|
| Item Name<br>Item No.<br>Quantity<br>Labelled Age (  | submitted samp<br>Group<br>ovided By Applic | : :                                | Cutting Vegetable/Cutting Fruit/Cutt<br>VG56291(56291)/VG58806(58806)/VG<br>1 Set.<br>18M+Ages.<br>Yes.<br>China. | •       | 290).                   |
| Tests Conducted:<br>As requested b                   | by the applicant                            | t, for details refe                | er to attached page(s).                                                                                           | ******  | *******                 |
| Conclusion:<br><u>Tested Sample</u><br>Submitted Sar |                                             | <u>Standard</u><br>EN71-1: 2014    | 4 for Mechanical And Physical Properti                                                                            | es      | <u>Result</u><br>Pass   |
| *******                                              | ****                                        | EN71-2: 2011                       | +A1: 2014 Flammability Test                                                                                       | ******* | Pass<br>To be continued |