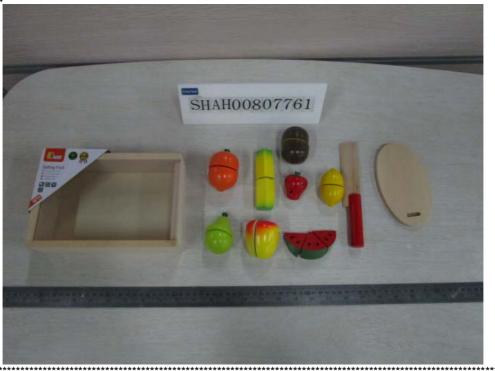

| Applicant:                                           | 20F, 588 CAI<br>CHINA.                      | GA INTERNATIO<br>NGHAI ROAD,<br>MY | DNAL CO.,LTD<br>NINGBO, ZHEJIANG                                                                                  | Date:   | 08 May, 2017            |
|------------------------------------------------------|---------------------------------------------|------------------------------------|-------------------------------------------------------------------------------------------------------------------|---------|-------------------------|
| Item Name<br>Item No.<br>Quantity<br>Labelled Age (  | submitted samp<br>Group<br>ovided By Applic | : :                                | Cutting Vegetable/Cutting Fruit/Cutt<br>VG56291(56291)/VG58806(58806)/VG<br>1 Set.<br>18M+Ages.<br>Yes.<br>China. | •       | 290).                   |
| Tests Conducted:<br>As requested b                   | by the applicant                            | t, for details refe                | er to attached page(s).                                                                                           | ******  | *******                 |
| Conclusion:<br><u>Tested Sample</u><br>Submitted Sar |                                             | <u>Standard</u><br>EN71-1: 2014    | 4 for Mechanical And Physical Properti                                                                            | es      | <u>Result</u><br>Pass   |
| *******                                              | ****                                        | EN71-2: 2011                       | +A1: 2014 Flammability Test                                                                                       | ******* | Pass<br>To be continued |