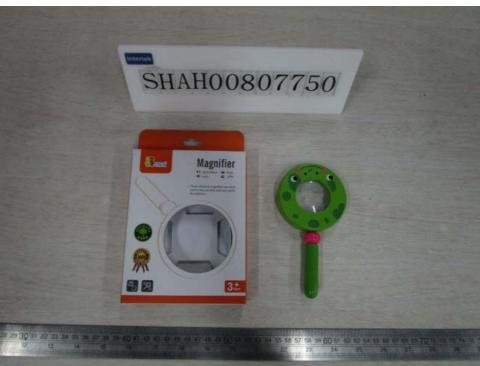

Sample Description:

One (1) set of submitted sample said to be:

Item Name : Magnifier.

Item No. : VG53912-3(53912-3).

Quantity : 1 Set.
Labelled Age Group : 3+Ages.
Packaging Provided By Applicant : Yes.
Country Of Origin : China.