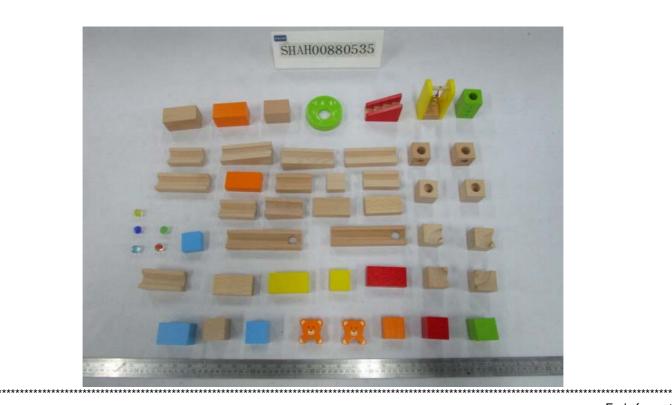

# = The applicant certified that an age warning statement "Warning! Not suitable for children under 36 months. Small parts. Small balls. Choking hazard." Should be labeled on the final packaging, as specified in clause 7.1 and 7.2, as small parts and small balls were found on the submitted samples.