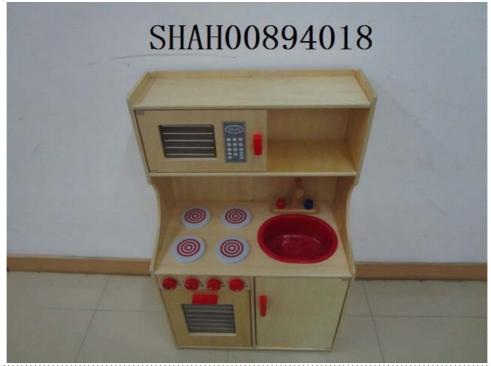

Attn: AMY

Sample Description:

Two (2) sets of submitted sample said to be :

Item Name : Natural Modern Kitchen/Noble Kitchen W/Accessories.

Item No.:51600/51626.Quantity:2 Sets.Labelled Age Group:Not specified.