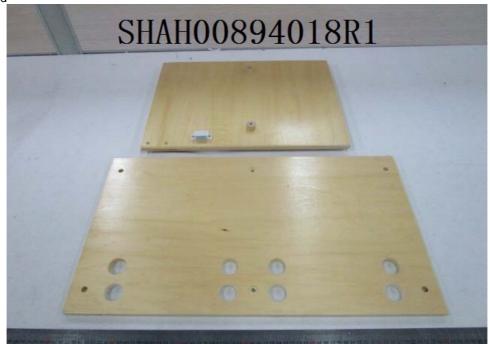

**Test Report** 

Number:

Date:

SHAH00894018

26 Dec, 2017

Applicant:

NINGBO VIGA INTERNATIONAL CO.,LTD

20F, 588 CANGHAI ROAD, NINGBO, CHINA.

Attn: AMY

Sample Description:

Two (2) sets of submitted sample said to be :

Item Name : Natural Modern Kitchen/Noble Kitchen W/Accessories.

Item No.:51600/51626.Quantity:2 Sets.Labelled Age Group:Not specified.