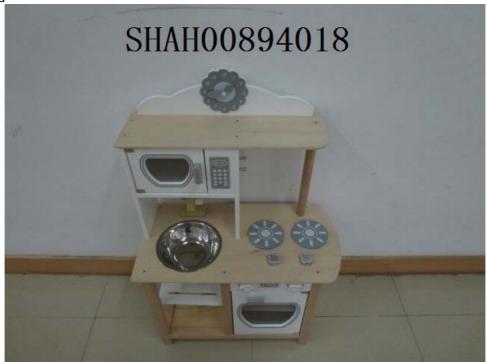

Attn: AMY

Sample Description:

Two (2) sets of submitted sample said to be :

Item Name : Natural Modern Kitchen/Noble Kitchen W/Accessories.

Item No.:51600/51626.Quantity:2 Sets.Labelled Age Group:Not specified.