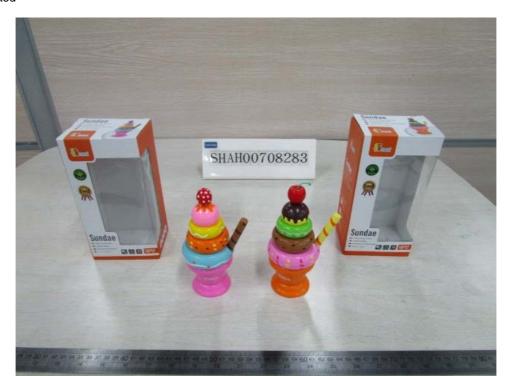

Applicant:

Two (2) sets of submitted sample said to be:

Playing Food-Sundae-Pink/Playing Food-Sundae-Orange. Item Name

VG51321 (51321)/VG51322 (51322). Item No.

Quantity 2 Sets. Labelled Age Group 18M+ Ages. Packaging Provided By Applicant Yes. Country Of Origin China.

> U.S. ASTM F963-11 Flammability Test of Materials **Pass**

> > To be continued

Prepared And Checked / Authorized By: For Intertek Testing Services Ltd., Shanghai

Jacky Lin

Toy Lab Manager

Number: SHAH00708283