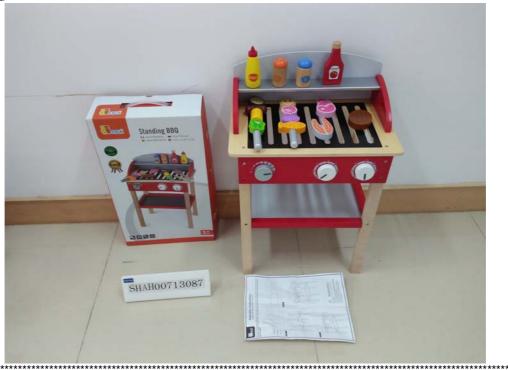

NINGBO VIGA INTERNATIONAL CO., LTD 25 Aug, 2016 Applicant: Date: 20F, 588 CANGHAI ROAD, NINGBO, ZHEJIANG CHINA. AMY Attn: Sample Description: Two (2) sets of submitted sample said to be : Table Top BBQ/Standing BBQ. Item Name : VG50982 (50982)/VG50983 (50983). Item No. : Quantity 2 Sets. : Labelled Age Group 3+ Ages. : Packaging Provided By Applicant Yes. : Country Of Origin China. \*\*\*\*\* Tests Conducted: As requested by the applicant, for details refer to attached page(s). Conclusion: **Tested Samples** Standard Result Submitted Samples sets EN71-1: 2014 for Mechanical And Physical Properties Pass EN71-2: 2011+A1: 2014 Flammability Test Pass U.S.AST F963-11 Physical And Mechanical Tests Excluding Labeling Pass Requirement of Section 5.8 U.S.AST F963-11 Flammability Test of Materials Other Than Textile Pass Materials \*\*\*\*\*