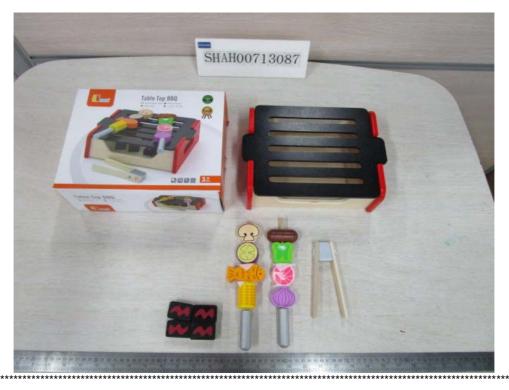

NINGBO VIGA INTERNATIONAL CO., LTD 25 Aug, 2016 Applicant: Date: 20F, 588 CANGHAI ROAD, NINGBO, ZHEJIANG CHINA. AMY Attn: Sample Description: Two (2) sets of submitted sample said to be : Table Top BBQ/Standing BBQ. Item Name : VG50982 (50982)/VG50983 (50983). Item No. : Quantity 2 Sets. : Labelled Age Group 3+ Ages. : Packaging Provided By Applicant Yes. : Country Of Origin China. \*\*\*\*\* Tests Conducted: As requested by the applicant, for details refer to attached page(s). Conclusion: **Tested Samples** Standard Result Submitted Samples sets EN71-1: 2014 for Mechanical And Physical Properties Pass EN71-2: 2011+A1: 2014 Flammability Test Pass U.S.AST F963-11 Physical And Mechanical Tests Excluding Labeling Pass Requirement of Section 5.8 U.S.AST F963-11 Flammability Test of Materials Other Than Textile Pass Materials \*\*\*\*\*