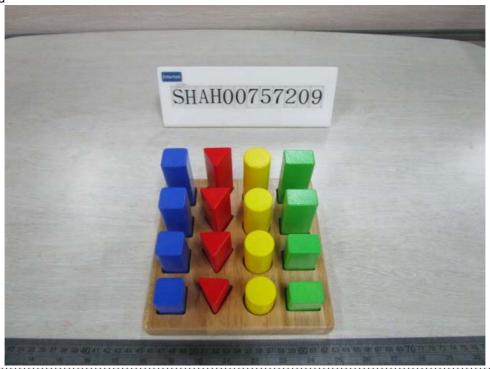

Applicant:

One (1) set of submitted sample said to be:

: Block Sequence. Item Name 51367 (VG51367). Item No.

Quantity 1 Set. Labelled Age Group Not Specified.

Packaging Provided By Applicant : No. Country Of Origin China.