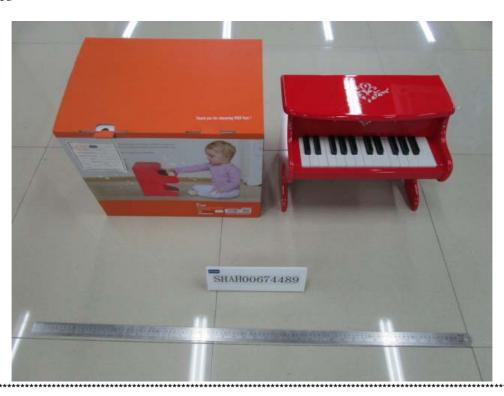

# **Test Report**

NINGBO VIGA INTERNATIONAL CO.,LTD Applicant:

20F, 588 CANGHAI ROAD, NINGBO, ZHEJIANG

CHINA.

**AMY** Attn:

Sample Description:

One (1) set of submitted sample said to be:

Item Name My First Piano-Red/My First Piano-Black. VG50947 (50947)/VG50996 (50996). Item No.

Quantity 1 Set. Labelled Age Group 18M+ Ages. Packaging Provided By Applicant Yes. Country Of Origin China.

Tests Conducted:

As requested by the applicant, for details refer to attached page(s).

Conclusion: