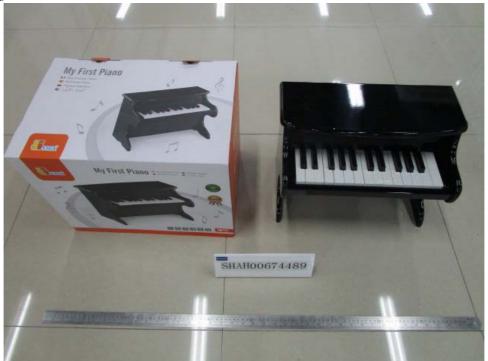

# **Test Report**

NINGBO VIGA INTERNATIONAL CO.,LTD Applicant:

20F, 588 CANGHAI ROAD, NINGBO, ZHEJIANG

CHINA.

**AMY** Attn:

Sample Description:

One (1) set of submitted sample said to be:

Item Name My First Piano-Red/My First Piano-Black. VG50947 (50947)/VG50996 (50996). Item No.

Quantity 1 Set. Labelled Age Group 18M+ Ages. Packaging Provided By Applicant Yes. Country Of Origin China.

Tests Conducted:

As requested by the applicant, for details refer to attached page(s).

Conclusion: