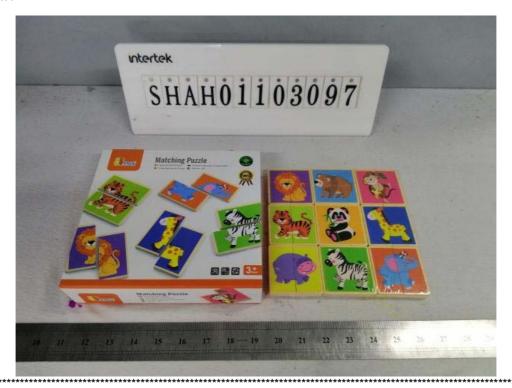

**Test Report** 

Number:

Date:

SHAH01103097

04 Jun, 2019

Applicant:

NINGBO VIGA INTERNATIONAL CO.,LTD 20F, 588 CANGHAI ROAD, NINGBO, CHINA.

Attn: Jessie

Sample Description:

One (1) set of submitted sample said to be :

Item Name : Matching Puzzle- Wild Animals.

Item No.: 50842.Quantity Of Submitted Sample: 1set.Packaging Provided By Applicant: Yes.Labelled Age Group: 3+ ages.Country Of Origin: China.