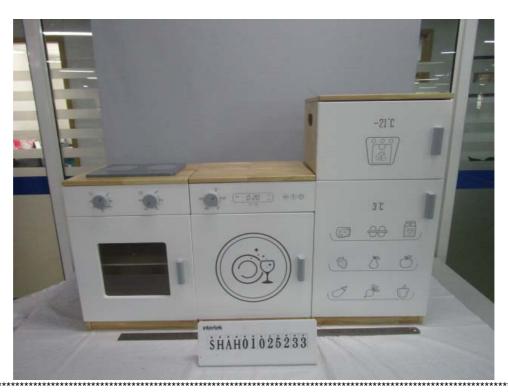

Applicant: NINGBO VIGA INTERNATIONAL CO.,LTD

20F, 588 CANGHAI ROAD, NINGBO, ZHEJIANG

CHINA.

Attn: AMY

Sample Description:

One (1) set of submitted sample said to be:

Item Name : WHITE KITCHEN-FRIDGE/WHITE KITCHEN-DISH WASHER/WHITE KITCHEN-

Date:

20 Nov, 2018

STOVE.

Item No. : 50760/50761/50762.

Quantity : 1 Set.
Labelled Age Group : Not Specified

Packaging Provided By Applicant : No.
Country Of Origin : China.

Tests Conducted:

As requested by the applicant, for details refer to attached page(s).