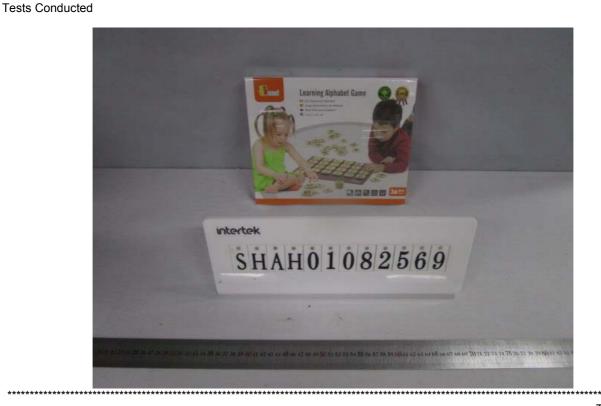

Number:

Date:

SHAH01082569

23 Apr, 2019

Applicant:

NINGBO VIGA INTERNATIONAL CO.,LTD 20F, 588 CANGHAI ROAD, NINGBO,CHINA

Attn: AMY

Sample Description:

One (1) set of submitted sample said to be :

Item Name : Learning alphabet game.

Item No.:50535.Quantity Of Submitted Sample:1 set.Packaging Provided By Applicant:Yes.Labelled Age Group:36M+.Country Of Origin:China.