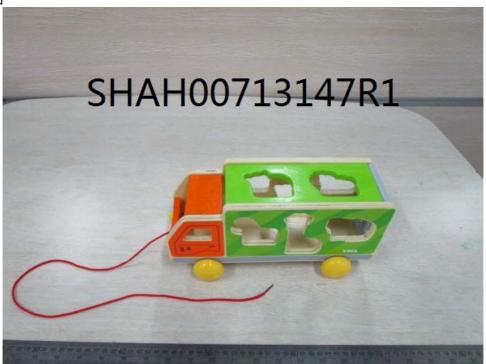

## **Test Report**

NINGBO VIGA INTERNATIONAL CO.,LTD Applicant:

20F, 588 CANGHAI ROAD, NINGBO, ZHEJIANG

CHINA.

**AMY** Attn:

Sample Description:

Two (2) sets of submitted sample said to be :

**Pull Along Animal Truck.** Item Name

VG50344 (50344). Item No.

Quantity 2 Sets. Labelled Age Group 18M+ Ages. Yes.

Packaging Provided By Applicant Country Of Origin China.

Tests Conducted:

As requested by the applicant, for details refer to attached page(s).

SHAH00713147 Number: