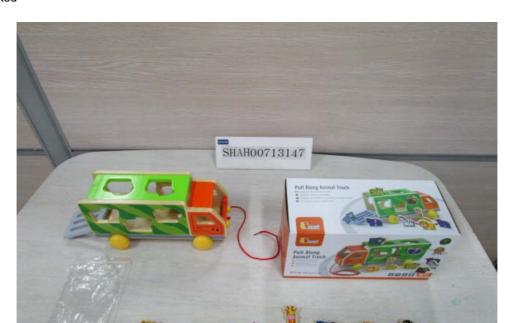

## **Test Report**

NINGBO VIGA INTERNATIONAL CO.,LTD Applicant:

20F, 588 CANGHAI ROAD, NINGBO, ZHEJIANG

CHINA.

**AMY** Attn:

Sample Description:

Two (2) sets of submitted sample said to be :

**Pull Along Animal Truck.** Item Name

VG50344 (50344). Item No.

Quantity 2 Sets. Labelled Age Group 18M+ Ages. Yes.

Packaging Provided By Applicant Country Of Origin China.

Tests Conducted:

As requested by the applicant, for details refer to attached page(s).

SHAH00713147 Number: