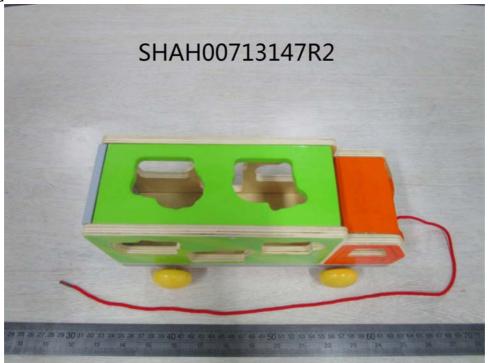

## **Test Report**

NINGBO VIGA INTERNATIONAL CO.,LTD Applicant:

20F, 588 CANGHAI ROAD, NINGBO, ZHEJIANG

CHINA.

**AMY** Attn:

Sample Description:

Two (2) sets of submitted sample said to be :

**Pull Along Animal Truck.** Item Name

VG50344 (50344). Item No.

Quantity 2 Sets. Labelled Age Group 18M+ Ages. Yes.

Packaging Provided By Applicant Country Of Origin China.

Tests Conducted:

As requested by the applicant, for details refer to attached page(s).

SHAH00713147 Number: