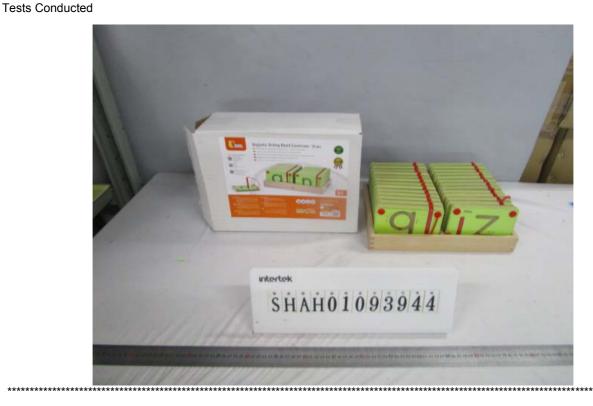

#### **Tests Conducted**

1 Mechanical and Physical Test

As Per European Standard on Safety of Toys EN71-1: 2014+ A1: 2018.

Applicant's Specified Age Group for Testing: For ages 18 months and up

| The submitted samples were undergone the following abuse tests: |         |                 |  |
|-----------------------------------------------------------------|---------|-----------------|--|
| Test                                                            | Clause  | Parameter       |  |
| Torque Test                                                     | 8.3     | 0.34 Nm         |  |
| Tension Test                                                    | 8.4.2.1 | 90 N            |  |
| Drop Test                                                       | 8.5     | 850 mm x 5times |  |
| Impact Test                                                     | 8.7     | 1 kg            |  |
| Compression Test                                                | 8.8     | 110 N           |  |
| Soaking Test                                                    | 8.9     |                 |  |