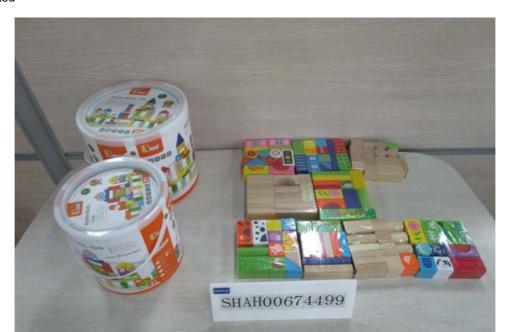

Date:

08 May, 2016

**Test Report** 

Number: SHAH00674499

Applicant: NINGBO VIGA INTERNATIONAL CO.,LTD

20F, 588 CANGHAI ROAD, NINGBO, ZHEJIANG

CHINA.

Attn: AMY

Sample Description:

One (1) set of submitted sample said to be :

Item Name : 75pcs Block Set-City/50pcs Block Set-Farm/100pcs Block Set-Alphabet &

Numbers.

Item No. : VG50287 (50287)/VG50285 (50285)/VG50288 (50288).

Quantity : 1 Set.
Labelled Age Group : 2+ Ages.
Packaging Provided By Applicant : Yes.
Country Of Origin : China.

\*\*\*\*\*\*\*

As requested by the applicant, for details refer to attached page(s).

Conclusion: