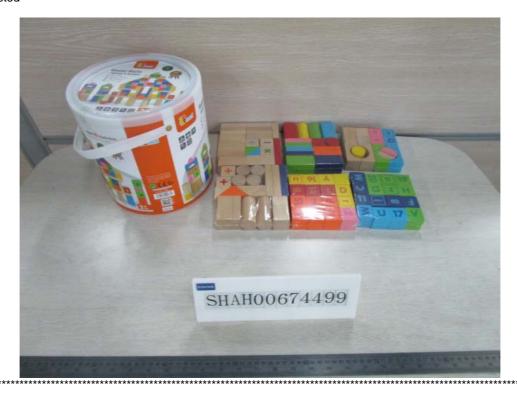

Sample Description:

One (1) set of submitted sample said to be :

Item Name : 75pcs Block Set-City/50pcs Block Set-Farm/100pcs Block Set-Alphabet &

Numbers.

Item No. : VG50287 (50287)/VG50285 (50285)/VG50288 (50288).

Quantity : 1 Set.
Labelled Age Group : 2+ Ages.
Packaging Provided By Applicant : Yes.
Country Of Origin : China.

\*\*\*\*\*\*\*

As requested by the applicant, for details refer to attached page(s).

Conclusion: