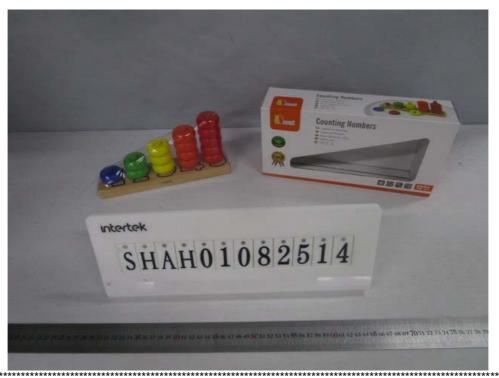

- Manufacturer's name and address was on the packaging.

- Importer's name and address was missed.

- Product identification code was on the packaging.

- CE-marking was on the packaging.

Date Sample Received: 09 Apr, 2019 Testing Period: 09 Apr, 2019 To 10 Apr, 2019