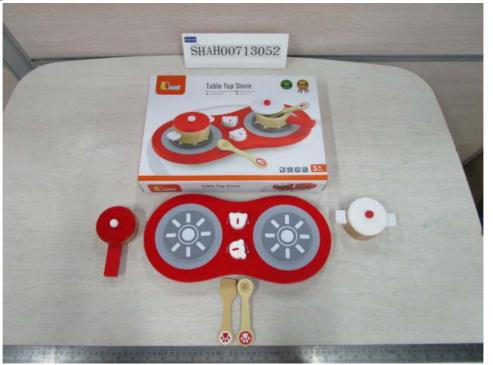

NINGBO VIGA INTERNATIONAL CO., LTD 14 Sep, 2016 Applicant: Date: 20F, 588 CANGHAI ROAD, NINGBO, ZHEJIANG CHINA. AMY Attn: Sample Description: Two (2) sets of submitted sample said to be : Table Top Stove/Table Top Foldable Cooker. Item Name : VG50230 (50230)/VG50232 (50232). Item No. : Quantity 2 Sets. : Labelled Age Group 3+ Ages. : Packaging Provided By Applicant Yes. : Country Of Origin China. . . \*\*\*\*\* Tests Conducted: As requested by the applicant, for details refer to attached page(s). Conclusion: **Tested Samples** Standard Result Submitted Samples sets EN71-1: 2014 for Mechanical And Physical Properties Pass EN71-2: 2011+A1: 2014 Flammability Test Pass U.S. ASTM F963-11 Physical And Mechanical Tests Pass U.S. ASTM F963-11 Flammability Test of Materials Other Than Pass **Textile Materials** \*\*\*\*\* To be continued