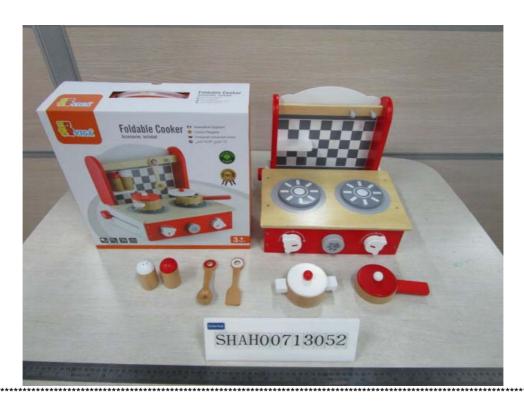

NINGBO VIGA INTERNATIONAL CO., LTD 14 Sep, 2016 Applicant: Date: 20F, 588 CANGHAI ROAD, NINGBO, ZHEJIANG CHINA. AMY Attn: Sample Description: Two (2) sets of submitted sample said to be : Table Top Stove/Table Top Foldable Cooker. Item Name : VG50230 (50230)/VG50232 (50232). Item No. : Quantity 2 Sets. : Labelled Age Group 3+ Ages. : Packaging Provided By Applicant Yes. : Country Of Origin China. . . \*\*\*\*\* Tests Conducted: As requested by the applicant, for details refer to attached page(s). Conclusion: **Tested Samples** Standard Result Submitted Samples sets EN71-1: 2014 for Mechanical And Physical Properties Pass EN71-2: 2011+A1: 2014 Flammability Test Pass U.S. ASTM F963-11 Physical And Mechanical Tests Pass U.S. ASTM F963-11 Flammability Test of Materials Other Than Pass **Textile Materials** \*\*\*\*\* To be continued