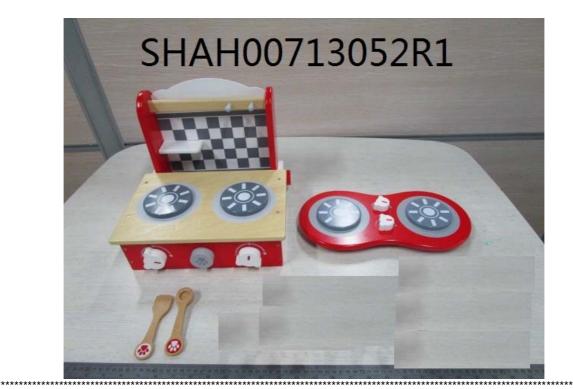

NINGBO VIGA INTERNATIONAL CO., LTD 14 Sep, 2016 Applicant: Date: 20F, 588 CANGHAI ROAD, NINGBO, ZHEJIANG CHINA. AMY Attn: Sample Description: Two (2) sets of submitted sample said to be : Table Top Stove/Table Top Foldable Cooker. Item Name : VG50230 (50230)/VG50232 (50232). Item No. : Quantity 2 Sets. : Labelled Age Group 3+ Ages. : Packaging Provided By Applicant Yes. : Country Of Origin China. . . \*\*\*\*\* Tests Conducted: As requested by the applicant, for details refer to attached page(s). Conclusion: **Tested Samples** Standard Result Submitted Samples sets EN71-1: 2014 for Mechanical And Physical Properties Pass EN71-2: 2011+A1: 2014 Flammability Test Pass U.S. ASTM F963-11 Physical And Mechanical Tests Pass U.S. ASTM F963-11 Flammability Test of Materials Other Than Pass **Textile Materials** \*\*\*\*\* To be continued