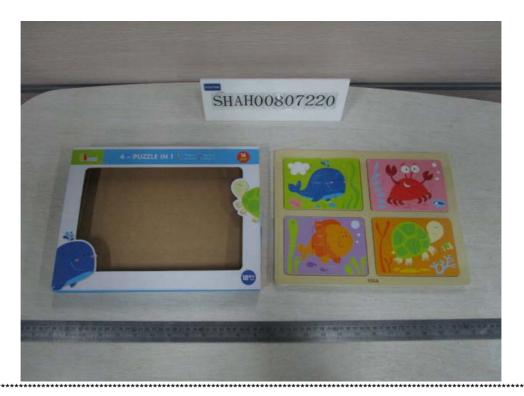

Sample Description:

One (1) set of submitted sample said to be:

 Item Name
 : 4- Puzzle in 1-insect/4- Puzzle in 1-sea.

 Item No.
 : VG50189(50189)/VG50190(50190).

Quantity : 1 Set

Labelled Age Group : 4- Puzzle in 1-insect :3+ Ages;

4- Puzzle in 1-sea: 18M+ Ages.

Packaging Provided By Applicant : Yes.
Country Of Origin : China.

Tests Conducted:

As requested by the applicant, for details refer to attached page(s).

Conclusion:

Tested SamplesStandardResultSubmitted Sample SetEN71-1: 2014 for Mechanical And Physical PropertiesPass