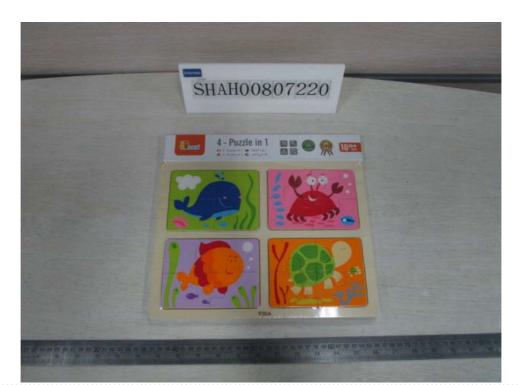

Number:

Date:

SHAH00807220

08 May, 2017

Applicant: NINGBO VIGA INTERNATIONAL CO.,LTD

20F, 588 CANGHAI ROAD, NINGBO, ZHEJIANG

CHINA.

Attn: AMY

Sample Description:

One (1) set of submitted sample said to be:

 Item Name
 : 4- Puzzle in 1-insect/4- Puzzle in 1-sea.

 Item No.
 : VG50189(50189)/VG50190(50190).

Quantity : 1 Set

Labelled Age Group : 4- Puzzle in 1-insect :3+ Ages;

4- Puzzle in 1-sea: 18M+ Ages.

Packaging Provided By Applicant : Yes.
Country Of Origin : China.

Tests Conducted:

As requested by the applicant, for details refer to attached page(s).

Conclusion:

Tested SamplesStandardResultSubmitted Sample SetEN71-1: 2014 for Mechanical And Physical PropertiesPass