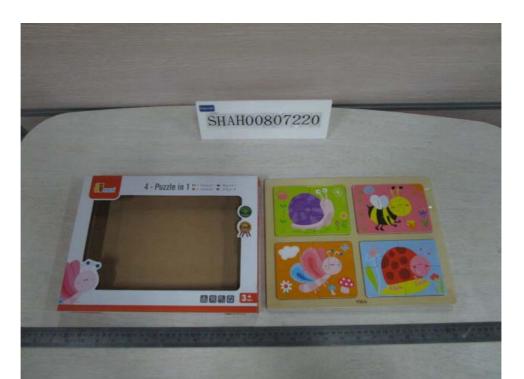

Sample Description:

One (1) set of submitted sample said to be:

 Item Name
 : 4- Puzzle in 1-insect/4- Puzzle in 1-sea.

 Item No.
 : VG50189(50189)/VG50190(50190).

Quantity : 1 Set

Labelled Age Group : 4- Puzzle in 1-insect :3+ Ages;