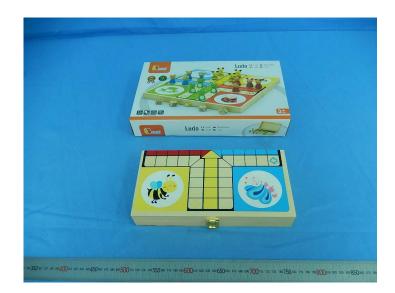

## **Test Report** No.: NBHG1511009418TY

Date: NOV 18, 2015

Page 1 of 3

NINGBO VIGA INTERNATIONAL CO., LTD 20F, 588 CANGHAI ROAD, NINGBO, CHINA

The following samples were submitted and identified by/on behalf of the client as: Sample Description : LUDO

| Sample Quantity               | : 1 SET                        |
|-------------------------------|--------------------------------|
| Style / Item No.              | : VG50064 (50064)              |
| Country of Origin             | : CHINA                        |
| Labeled Age Grading           | : 3+ AGES                      |
| Requested Age Grading         | : 3+                           |
| Age Group Applied in Testing  | 3+ YEARS                       |
| Age Group Assessed As Per Age | : 3+ YEARS                     |
| Guideline                     |                                |
| Sample Receiving Date         | : NOV 04, 2015                 |
| Resubmitted Sample Date       | : NOV 12, 2015                 |
| Further Information Date      | : NOV 17, 2015                 |
| Testing Period                | : NOV 04, 2015 TO NOV 18, 2015 |

## Sample Photo:

SGS authenticate the photo on original report only

\*\*\* End of Report \*\*\*