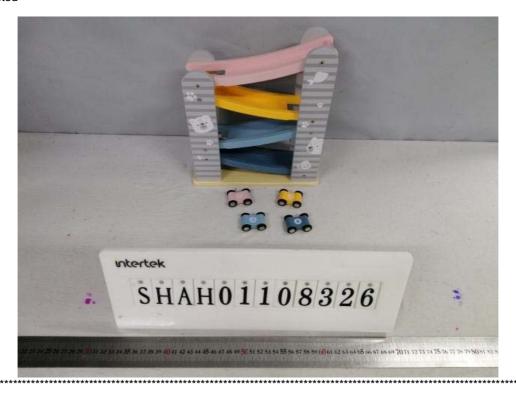

Sample Description:

One (1) set of submitted sample said to be:

Item Name:Car Slider.Item No.:44013.Quantity Of Submitted Sample:1 pcs.Packaging Provided By Applicant:No.Country Of Origin:China.

Tests Conducted: