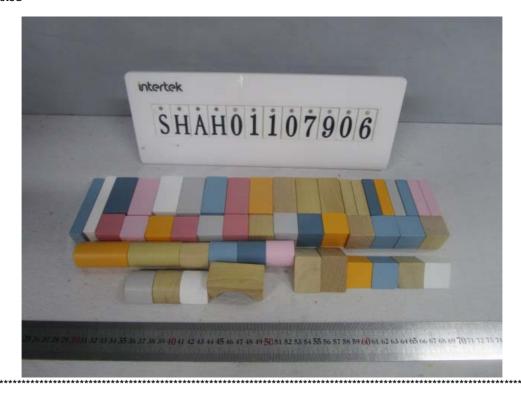

Attn: Jessie

Sample Description:

Item No.

One (1) set of submitted sample said to be :

Item Name : Wooden Blocks - 50pcs/Wooden Blocks - 80pcs 2.5cm/Wooden Blocks -

75pcs 3.5cm Beech. 44010/50333/51624.

Quantity Of Submitted Sample : 1set.