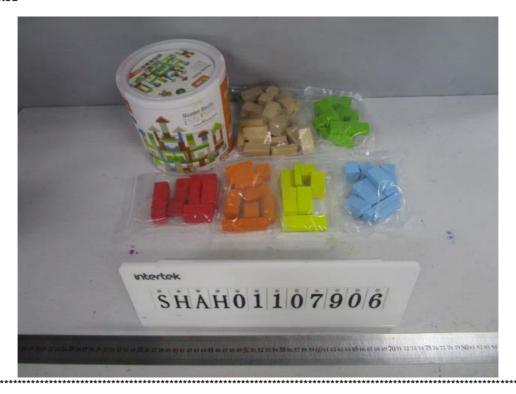

Attn: Jessie

Sample Description:

Item No.

One (1) set of submitted sample said to be :

Item Name : Wooden Blocks - 50pcs/Wooden Blocks - 80pcs 2.5cm/Wooden Blocks -

75pcs 3.5cm Beech. 44010/50333/51624.

Quantity Of Submitted Sample : 1set.

Packaging Provided By Applicant : 51624/50333:Yes

44010:No.

Labelled Age Group : 51624/50333:24M+ 44010:Not Specified

Country Of Origin : China.

Tests Conducted:

As requested by the applicant, for details refer to attached page(s).