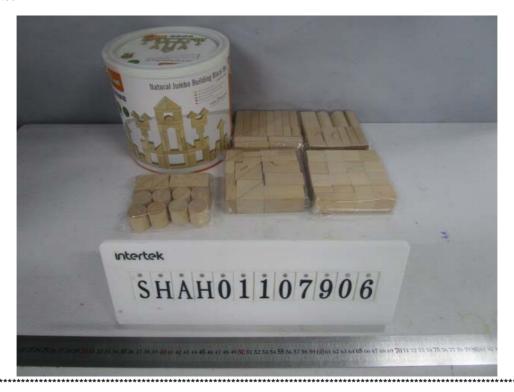

Attn: Jessie

Sample Description:

Item No.

One (1) set of submitted sample said to be :

Item Name : Wooden Blocks - 50pcs/Wooden Blocks - 80pcs 2.5cm/Wooden Blocks -

75pcs 3.5cm Beech. 44010/50333/51624.

Quantity Of Submitted Sample : 1set.

Packaging Provided By Applicant : 51624/50333:Yes

44010:No.

Labelled Age Group : 51624/50333:24M+ 44010:Not Specified

Country Of Origin : China.

Tests Conducted:

As requested by the applicant, for details refer to attached page(s).