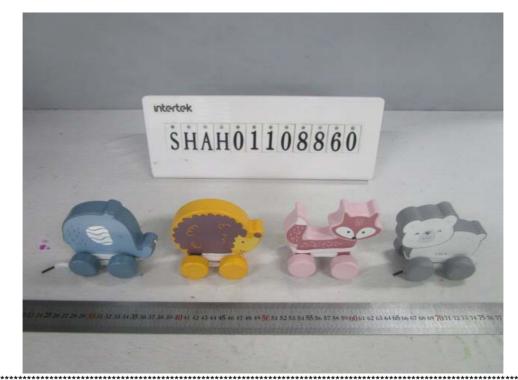

|                                                                                                                                |                                                       |       |                                                          |                                                 | CNAS                                       | 中国认可<br>国际互认<br>检测<br>TESTING<br>CNAS L3517 |
|--------------------------------------------------------------------------------------------------------------------------------|-------------------------------------------------------|-------|----------------------------------------------------------|-------------------------------------------------|--------------------------------------------|---------------------------------------------|
| <u>Test F</u>                                                                                                                  | <u>Report</u>                                         |       |                                                          | Number:                                         | SHAH01108860                               |                                             |
| Applicant:                                                                                                                     |                                                       |       | ATIONAL CO.,LTD<br>AD, NINGBO, ZHEJIANG                  | Date:                                           | 21 Jun, 2019                               |                                             |
| Sample Description<br>One (1) pieces<br>Item Name<br>Item No.<br>Quantity Of S<br>Packaging Pr<br>Labelled Age<br>Country Of O | s of submitte<br>submitted Sa<br>ovided By A<br>Group | -     | : PULL ALONG-POLA                                        | R BEAR/PULL ALONG<br>ALONG - ELEPHANT.<br>4004. | - FOX/PULL ALONG-                          | *****                                       |
| Tests Conducted:<br>As requested by the applicant, for details refer to attached page(s).                                      |                                                       |       |                                                          |                                                 |                                            |                                             |
| Conclusion:<br><u>Tested Samp</u><br>Submitted Sa                                                                              |                                                       |       | 4+ A1: 2018 for Mechanical<br>+A1: 2014 Flammability Tes |                                                 | <u>Result</u><br>Pass<br>Pass              |                                             |
| *******                                                                                                                        | **********                                            | ***** | *********                                                | ******                                          | **********************************<br>To د | e continued                                 |